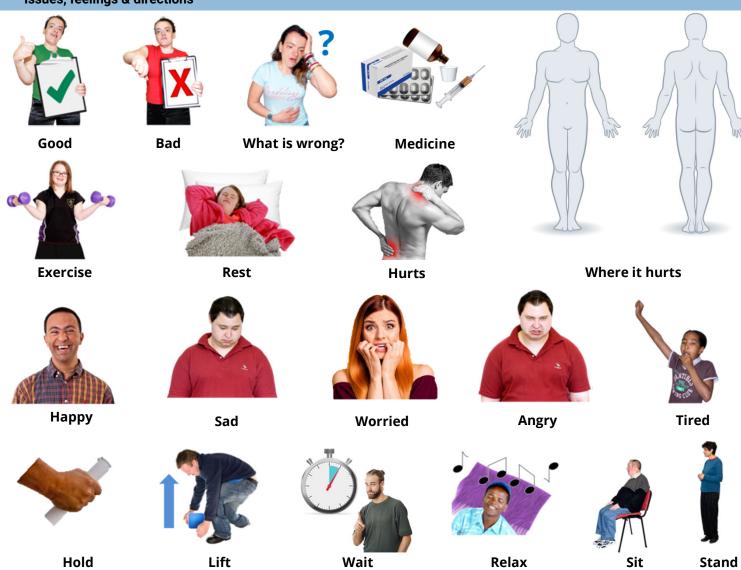

#### Issues, feelings & directions

Weight or scales

**Needle or injection** 

Stethoscope