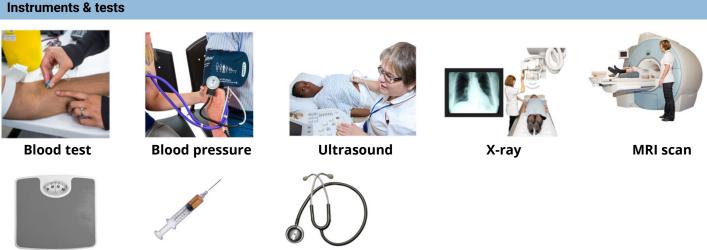

#### Issues, feelings & directions

Weight or scales

**Needle or injection** 

Stethoscope